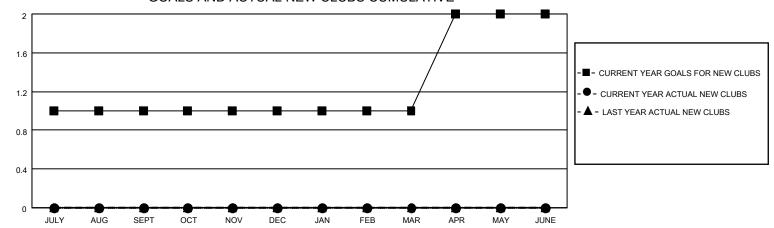

## District 19 I

| Clubs RESULTS FOR 2021-2022 |   |   |   | Members RESULTS FOR 2021-2022 |    |    |    |
|-----------------------------|---|---|---|-------------------------------|----|----|----|
|                             |   |   |   |                               |    |    |    |
| JULY/AUG/SEPT               | 1 | 0 | 0 | JULY/AUG/SEPT                 | 3  | 22 | 28 |
| OCT/NOV/DEC                 | 0 | 0 | 0 | OCT/NOV/DEC                   | 23 | 43 | 44 |
| JAN/FEB/MAR                 | 0 | 0 | 0 | JAN/FEB/MAR                   | 23 | 15 | 8  |
| APR/MAY/JUNE                | 1 | 0 | 0 | APR/MAY/JUNE                  | 3  | 0  | 0  |

#### GOALS AND ACTUAL NEW CLUBS CUMULATIVE