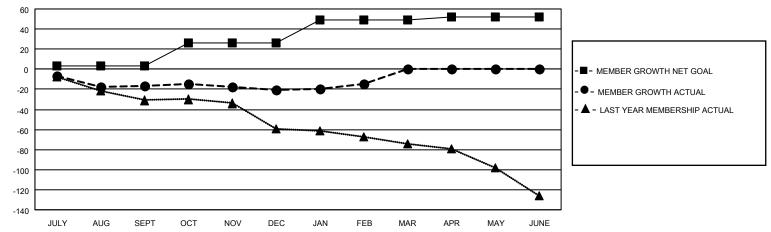

## District 19 I

| Clubs RESULTS FOR 2021-2022 |   |   |   | Members RESULTS FOR 2021-2022 |    |    |    |
|-----------------------------|---|---|---|-------------------------------|----|----|----|
|                             |   |   |   |                               |    |    |    |
| JULY/AUG/SEPT               | 1 | 0 | 0 | JULY/AUG/SEPT                 | 3  | 22 | 28 |
| OCT/NOV/DEC                 | 0 | 0 | 0 | OCT/NOV/DEC                   | 23 | 43 | 44 |
| JAN/FEB/MAR                 | 0 | 0 | 0 | JAN/FEB/MAR                   | 23 | 15 | 8  |
| APR/MAY/JUNE                | 1 | 0 | 0 | APR/MAY/JUNE                  | 3  | 0  | 0  |

#### GOALS AND ACTUAL MEMBERS CUMULATIVE

| DROPPED CLUBS: 0 |    | 25 CLUBS OF 48 ADDED 1 OR<br>MORE NEW MEMBERS | GENDER DISTRIBUTION                 |              |  |
|------------------|----|-----------------------------------------------|-------------------------------------|--------------|--|
|                  |    | MORE NEW MEMBERS                              | MALE                                | 674 (60.12%) |  |
|                  |    |                                               | FEMALE 447 (39.88%)                 |              |  |
| DROPPED MEMBERS  |    |                                               | NON BINARY                          | 0 (0.00%)    |  |
|                  |    |                                               | PREFER NOT TO ANSWER                | 0 (0.00%)    |  |
| DECEASED         | 9  |                                               |                                     |              |  |
| CLUB CANCELLED   | 0  | CLICK HERE FOR CUMULATIVE                     | TOTAL FAMILY UNIT MEMBERS           | 215          |  |
| OTHER            | 71 | MEMBERSHIP DATA                               |                                     |              |  |
| TOTAL            | 80 |                                               | FAMILY MEMBERS PAYING HALF DUES 108 |              |  |
|                  |    |                                               |                                     |              |  |